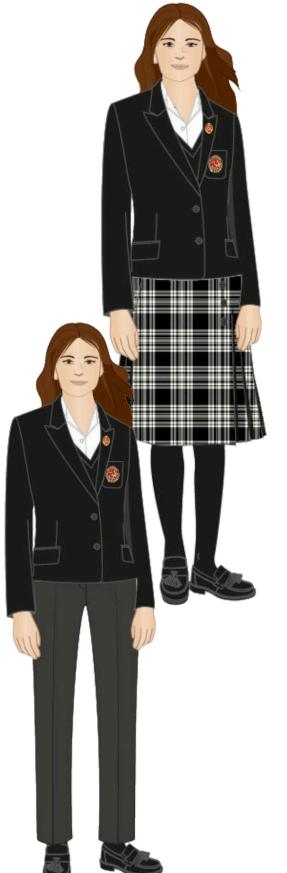

# Uniform A

Skirt or trousers worn with a blouse and House Pin.

|   | Required                                                                                                                                                                                    |
|---|---------------------------------------------------------------------------------------------------------------------------------------------------------------------------------------------|
| V | 1 Black Crested Blazer*                                                                                                                                                                     |
| Q | 1 Black V Neck Long Sleeve Pullover<br>(2 for boarders)                                                                                                                                     |
| Ø | 6 White Blouses (open-neck revere blouse)                                                                                                                                                   |
| Ø | 2 Oakham School Tartan Kilts* and/or 2 pairs charcoal grey trousers* (Both must be purchased through Schoolblazer)                                                                          |
| Ø | 1 Plain Dark Coloured Coat (black, navy or charcoal)                                                                                                                                        |
| Ø | 1 House Pin*                                                                                                                                                                                |
| Ø | 6 pairs black 70D tights or 6 pairs black knee length socks (with kilts) or 6 pairs black ankle socks (with trousers)                                                                       |
| Ø | 1 Pair Black Leather Shoes - sturdy and capable of being polished (Heel max 5cm. No ballet style pumps or kitten heeled shoes. No suede, nubuck, patent, canvas, coloured laces or buckles) |
| Ø | 1 Plain Black Bag for carrying books or Oakham crested rucksack*                                                                                                                            |
| Ø | 1 Refillable Water Bottle (Oakham School branded bottles are available for purchase from the Sports Centre although any refillable bottle is acceptable.)                                   |
|   | Optional                                                                                                                                                                                    |
| Ø | 1 Oakham Lower School Scarf*                                                                                                                                                                |

# Uniform B

Trousers worn with a shirt and House Tie.

|            | Required                                                                                                                                                  |
|------------|-----------------------------------------------------------------------------------------------------------------------------------------------------------|
| $\bigcirc$ | 1 Black Crested Blazer*                                                                                                                                   |
| Ø          | 1 Black V Neck Long Sleeve Pullover (2 for boarders)                                                                                                      |
| <b>(V)</b> | 6 White Shirts                                                                                                                                            |
| $\bigcirc$ | 2 pairs charcoal grey trousers* (3 for boarders)  Must be purchased through Schoolblazer                                                                  |
| <b>(V)</b> | 1 Plain Dark Coloured Coat (black, navy or charcoal)                                                                                                      |
| <b>(V)</b> | 2 House Ties*                                                                                                                                             |
| <b>(V)</b> | 10 pairs black socks                                                                                                                                      |
| $\bigcirc$ | 1 Pair Black Leather Shoes - sturdy and capable of being polished (No suede, nubuck, patent, canvas, coloured laces or buckles)                           |
| $\bigcirc$ | 1 Plain Black Bag for carrying books or Oakham crested rucksack*                                                                                          |
| $\bigcirc$ | 1 Refillable Water Bottle (Oakham School branded bottles are available for purchase from the Sports Centre although any refillable bottle is acceptable.) |
|            | Optional                                                                                                                                                  |
| <b>(</b>   | 1 Oakham Lower School Scarf*                                                                                                                              |