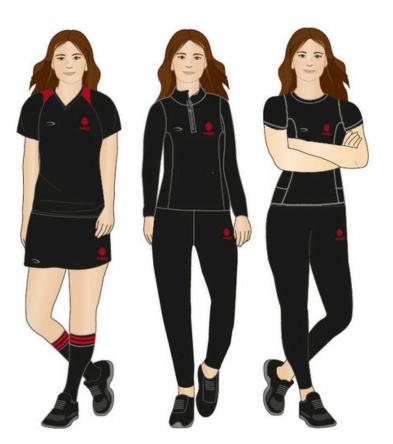

## PE and Games Kit

- 1 Black crested active jacket\*
- 1 Black crested midlayer top\*
- 1 Black crested fitness t-shirt\*
- 2 Black crested games shirts\*
- 1 Black crested games skort\*
- 1 Black crested PE shorts\* (optional)
- 1 Black crested training pants\*
- 1 Black crested baselayer top\* (optional)
- 1 Black baselayer leggings (optional)
- 1 Black Oakham School crested sub coat\* (optional)
- 2 Pairs Oakham School games socks\*
- 1 Black crested duffel bag for games clothing\*
- 3 Pairs white PE socks
- 1 Pair trainers with non-marking soles (named on outside)

| PE and Games Kit |                                                                  |  |
|------------------|------------------------------------------------------------------|--|
| $\bigcirc$       | 1 Black crested active jacket*                                   |  |
|                  | 1 Black crested midlayer top*                                    |  |
|                  | 1 Black crested fitness t-shirt*                                 |  |
|                  | 2 Reversible crested games shirts*                               |  |
|                  | 2 Black crested rugby shorts*                                    |  |
|                  | 1 Black crested training pants*                                  |  |
|                  | 1 Black crested PE shorts*                                       |  |
|                  | 1 Black crested baselayer top* (optional)                        |  |
|                  | 1 Black baselayer leggings (optional)                            |  |
|                  | 1 Black crested smock top* (optional)                            |  |
|                  | 1 Black Oakham School crested sub coat* (optional)               |  |
|                  | 2 Pairs Oakham School games socks*                               |  |
|                  | 1 Black crested duffel bag for games clothing*                   |  |
|                  | 3 Pairs white PE socks                                           |  |
|                  | <b>1 Pair trainers</b> with non-marking soles (named on outside) |  |