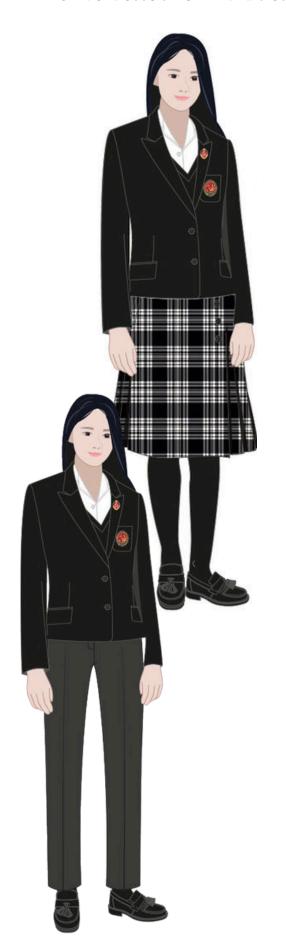

# Uniform A

Skirt or trousers worn with a blouse and House Pin.

|   | Required                                                                                                                                                                                    |
|---|---------------------------------------------------------------------------------------------------------------------------------------------------------------------------------------------|
| V | 1 Black Crested Blazer*                                                                                                                                                                     |
| Q | 1 Black V Neck Long Sleeve Pullover<br>(2 for boarders)                                                                                                                                     |
| Ø | 6 White Blouses (open-neck revere blouse)                                                                                                                                                   |
| Ø | 2 Oakham School Tartan Kilts* and/or 2 pairs charcoal grey trousers* (Both must be purchased through Schoolblazer)                                                                          |
| Ø | 1 Plain Dark Coloured Coat (black, navy or charcoal)                                                                                                                                        |
| Ø | 1 House Pin*                                                                                                                                                                                |
| Ø | 6 pairs black 70D tights or 6 pairs black knee length socks (with kilts) or 6 pairs black ankle socks (with trousers)                                                                       |
| Ø | 1 Pair Black Leather Shoes - sturdy and capable of being polished (Heel max 5cm. No ballet style pumps or kitten heeled shoes. No suede, nubuck, patent, canvas, coloured laces or buckles) |
| Ø | 1 Plain Black Bag for carrying books or Oakham crested rucksack*                                                                                                                            |
| Ø | 1 Refillable Water Bottle (Oakham School branded bottles are available for purchase from the Sports Centre although any refillable bottle is acceptable.)                                   |
|   | Optional                                                                                                                                                                                    |
| Ø | 1 Oakham Lower School Scarf*                                                                                                                                                                |

# Uniform B

Trousers worn with a shirt and House Tie.

|            | Required                                                                                                                                                  |
|------------|-----------------------------------------------------------------------------------------------------------------------------------------------------------|
| $\bigcirc$ | 1 Black Crested Blazer*                                                                                                                                   |
| Ø          | 1 Black V Neck Long Sleeve Pullover (2 for boarders)                                                                                                      |
| <b>(V)</b> | 6 White Shirts                                                                                                                                            |
| $\bigcirc$ | 2 pairs charcoal grey trousers* (3 for boarders)  Must be purchased through Schoolblazer                                                                  |
| <b>(V)</b> | 1 Plain Dark Coloured Coat (black, navy or charcoal)                                                                                                      |
| <b>(V)</b> | 2 House Ties*                                                                                                                                             |
| <b>(V)</b> | 10 pairs black socks                                                                                                                                      |
| $\bigcirc$ | 1 Pair Black Leather Shoes - sturdy and capable of being polished (No suede, nubuck, patent, canvas, coloured laces or buckles)                           |
| $\bigcirc$ | 1 Plain Black Bag for carrying books or Oakham crested rucksack*                                                                                          |
| $\bigcirc$ | 1 Refillable Water Bottle (Oakham School branded bottles are available for purchase from the Sports Centre although any refillable bottle is acceptable.) |
|            | Optional                                                                                                                                                  |
| <b>(</b>   | 1 Oakham Lower School Scarf*                                                                                                                              |