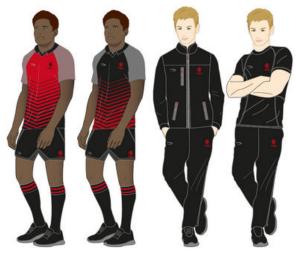

## PE and Games Kit

- 1 Black crested active jacket\*
- 1 Black crested midlayer top\*
- 1 Black crested fitness t-shirt\*
- 2 Black crested games shirts\*
- 1 Black crested games skort\*
- 1 Black crested PE shorts\* (optional)
- 1 Black crested training pants\*
- 1 Black crested baselayer top\* (optional)
- 1 Black baselayer leggings (optional)
- 1 Black Oakham School crested sub coat\* (optional)
- 2 Pairs Oakham School games socks\*
- 1 Black crested duffel bag for games clothing\*
- 3 Pairs white PE socks
- 1 Pair trainers with non-marking soles (named on outside)

# Swimming Kit 1 Plain black swimming costume 1 Red crested swimming cap\* 1 Black crested swimbag\* 1 Large Towel (with tape hanging loop in middle of long side) Goggles (optional) **Hockey** (main sport in Winter Term) 1 Mouthguard

1 Pair astro trainers (optional)

1 Black crested boot bag\* (optional)

1 Stick bag (optional)

1 Pair shin pads

**Hockey stick** 

**Athletics, Tennis and Cricket** (main sport options in Summer Term)

<sup>\*</sup>These items can only be purchased through Schoolblazer.

| PE and Games Kit |                                                                  |  |
|------------------|------------------------------------------------------------------|--|
| $\bigcirc$       | 1 Black crested active jacket*                                   |  |
|                  | 1 Black crested midlayer top*                                    |  |
|                  | 1 Black crested fitness t-shirt*                                 |  |
|                  | 2 Reversible crested games shirts*                               |  |
|                  | 2 Black crested rugby shorts*                                    |  |
|                  | 1 Black crested training pants*                                  |  |
|                  | 1 Black crested PE shorts*                                       |  |
|                  | 1 Black crested baselayer top* (optional)                        |  |
|                  | 1 Black baselayer leggings (optional)                            |  |
|                  | 1 Black crested smock top* (optional)                            |  |
|                  | 1 Black Oakham School crested sub coat* (optional)               |  |
|                  | 2 Pairs Oakham School games socks*                               |  |
|                  | 1 Black crested duffel bag for games clothing*                   |  |
|                  | 3 Pairs white PE socks                                           |  |
|                  | <b>1 Pair trainers</b> with non-marking soles (named on outside) |  |

| Swimming Kit |                                                               |  |
|--------------|---------------------------------------------------------------|--|
| $\bigcirc$   | 1 Plain black swimming shorts or jammers                      |  |
|              | 1 Red crested swimming cap*                                   |  |
|              | 1 Black crested swimbag*                                      |  |
|              | 1 Large Towel (with tape hanging loop in middle of long side) |  |
|              | Goggles (optional)                                            |  |
|              | Rugby (main sport in Winter Term)                             |  |
| $\bigcirc$   | 1 Mouthguard                                                  |  |
|              | Headgear (optional)                                           |  |
|              | 1 Pair rugby boots (with kitemark safety studs)               |  |
| Ø            | Black crested boot bag*                                       |  |
|              | Hockey (main sport in Spring Term)                            |  |
|              | 1 Mouthguard                                                  |  |
|              | 1 Pair shin pads                                              |  |
|              | Hockey stick                                                  |  |
|              | 1 Pair astro trainers (optional)                              |  |
|              | 1 Black crested boot bag* (optional)                          |  |
| $\bigcirc$   | 1 Stick bag (optional)                                        |  |
|              | Athletics, Tennis and Cricket                                 |  |