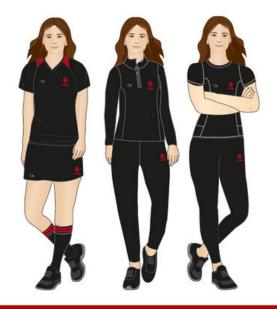

## PE and Games Kit

- 1 Black crested active jacket\*
- 1 Black crested midlayer top\*
- 1 Black crested fitness t-shirt\*
- 2 Black crested games shirts\*
- 1 Black crested games skort\*
- 1 Black crested PE shorts\* (optional)
- 1 Black crested training pants\*
- 1 Black crested baselayer top\* (optional)
- 1 Black baselayer leggings (optional)
- 1 Black Oakham School crested sub coat\* (optional)
- 2 Pairs Oakham School games socks\*
- 1 Black crested duffel bag for games clothing\*
- 3 Pairs white PE socks
- 1 Pair trainers with non-marking soles (named on outside)

| PE and Games Kit |                                                                  |  |
|------------------|------------------------------------------------------------------|--|
| $\bigcirc$       | 1 Black crested active jacket*                                   |  |
|                  | 1 Black crested midlayer top*                                    |  |
|                  | 1 Black crested fitness t-shirt*                                 |  |
|                  | 2 Reversible crested games shirts*                               |  |
|                  | 2 Black crested rugby shorts*                                    |  |
|                  | 1 Black crested training pants*                                  |  |
|                  | 1 Black crested PE shorts*                                       |  |
|                  | 1 Black crested baselayer top* (optional)                        |  |
|                  | 1 Black baselayer leggings (optional)                            |  |
|                  | 1 Black crested smock top* (optional)                            |  |
|                  | 1 Black Oakham School crested sub coat* (optional)               |  |
|                  | 2 Pairs Oakham School games socks*                               |  |
|                  | 1 Black crested duffel bag for games clothing*                   |  |
|                  | 3 Pairs white PE socks                                           |  |
|                  | <b>1 Pair trainers</b> with non-marking soles (named on outside) |  |