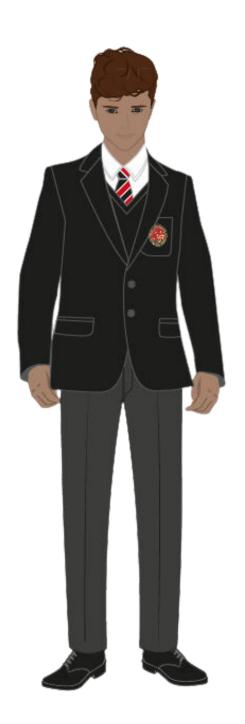

# Uniform A

Skirt or trousers worn with a blouse and House Pin.

|   | Required                                                                                                                                                                                    |
|---|---------------------------------------------------------------------------------------------------------------------------------------------------------------------------------------------|
| V | 1 Black Crested Blazer*                                                                                                                                                                     |
| Q | 1 Black V Neck Long Sleeve Pullover<br>(2 for boarders)                                                                                                                                     |
| Ø | 6 White Blouses (open-neck revere blouse)                                                                                                                                                   |
| Ø | 2 Oakham School Tartan Kilts* and/or 2 pairs charcoal grey trousers* (Both must be purchased through Schoolblazer)                                                                          |
| Ø | 1 Plain Dark Coloured Coat (black, navy or charcoal)                                                                                                                                        |
| Ø | 1 House Pin*                                                                                                                                                                                |
| Ø | 6 pairs black 70D tights or 6 pairs black knee length socks (with kilts) or 6 pairs black ankle socks (with trousers)                                                                       |
| Ø | 1 Pair Black Leather Shoes - sturdy and capable of being polished (Heel max 5cm. No ballet style pumps or kitten heeled shoes. No suede, nubuck, patent, canvas, coloured laces or buckles) |
| Ø | 1 Plain Black Bag for carrying books or Oakham crested rucksack*                                                                                                                            |
| Ø | 1 Refillable Water Bottle (Oakham School branded bottles are available for purchase from the Sports Centre although any refillable bottle is acceptable.)                                   |
|   | Optional                                                                                                                                                                                    |
| Ø | 1 Oakham Lower School Scarf*                                                                                                                                                                |

# Uniform B

Trousers worn with a shirt and House Tie.

|            | Required                                                                                                                                                  |
|------------|-----------------------------------------------------------------------------------------------------------------------------------------------------------|
| $\bigcirc$ | 1 Black Crested Blazer*                                                                                                                                   |
| Ø          | 1 Black V Neck Long Sleeve Pullover (2 for boarders)                                                                                                      |
| <b>(V)</b> | 6 White Shirts                                                                                                                                            |
| $\bigcirc$ | 2 pairs charcoal grey trousers* (3 for boarders)  Must be purchased through Schoolblazer                                                                  |
| <b>(V)</b> | 1 Plain Dark Coloured Coat (black, navy or charcoal)                                                                                                      |
| <b>(V)</b> | 2 House Ties*                                                                                                                                             |
| <b>(V)</b> | 10 pairs black socks                                                                                                                                      |
| $\bigcirc$ | 1 Pair Black Leather Shoes - sturdy and capable of being polished (No suede, nubuck, patent, canvas, coloured laces or buckles)                           |
| $\bigcirc$ | 1 Plain Black Bag for carrying books or Oakham crested rucksack*                                                                                          |
| $\bigcirc$ | 1 Refillable Water Bottle (Oakham School branded bottles are available for purchase from the Sports Centre although any refillable bottle is acceptable.) |
|            | Optional                                                                                                                                                  |
| <b>(</b>   | 1 Oakham Lower School Scarf*                                                                                                                              |