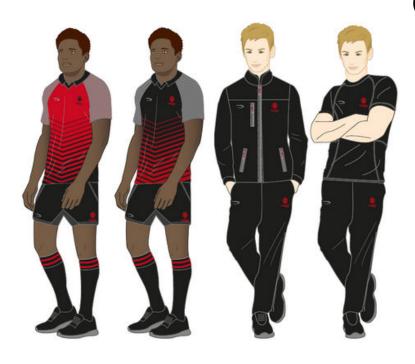

## PE and Games Kit

- 1 Black crested active jacket\*
- 1 Black crested midlayer top\*
- 1 Black crested fitness t-shirt\*
- 2 Black crested games shirts\*
- 1 Black crested games skort\*
- 1 Black crested PE shorts\* (optional)
- 1 Black crested training pants\*
- 1 Black crested baselayer top\* (optional)
- 1 Black baselayer leggings (optional)
- 1 Black Oakham School crested sub coat\* (optional)
- 2 Pairs Oakham School games socks\*
- 1 Black crested duffel bag for games clothing\*
- 3 Pairs white PE socks
- 1 Pair trainers with non-marking soles (named on outside)

| PE and Games Kit |                                                                  |  |
|------------------|------------------------------------------------------------------|--|
| $\bigcirc$       | 1 Black crested active jacket*                                   |  |
|                  | 1 Black crested midlayer top*                                    |  |
|                  | 1 Black crested fitness t-shirt*                                 |  |
|                  | 2 Reversible crested games shirts*                               |  |
|                  | 2 Black crested rugby shorts*                                    |  |
|                  | 1 Black crested training pants*                                  |  |
|                  | 1 Black crested PE shorts*                                       |  |
|                  | 1 Black crested baselayer top* (optional)                        |  |
|                  | 1 Black baselayer leggings (optional)                            |  |
|                  | 1 Black crested smock top* (optional)                            |  |
|                  | 1 Black Oakham School crested sub coat* (optional)               |  |
|                  | 2 Pairs Oakham School games socks*                               |  |
|                  | 1 Black crested duffel bag for games clothing*                   |  |
|                  | 3 Pairs white PE socks                                           |  |
|                  | <b>1 Pair trainers</b> with non-marking soles (named on outside) |  |