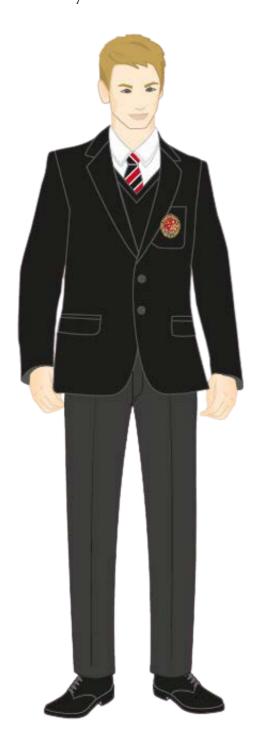

<sup>\*</sup>These items can only be purchased through Schoolblazer.

Trousers worn with a shirt and House Tie. Typically worn in Peterborough and Sargants.

|            | Required                                                                                                                                                  |
|------------|-----------------------------------------------------------------------------------------------------------------------------------------------------------|
| <b>(V)</b> | 1 Black Crested Blazer*                                                                                                                                   |
| $\Theta$   | 1 Black V Neck Long Sleeve Pullover (2 for boarders)                                                                                                      |
| Ø          | 6 White Shirts                                                                                                                                            |
| $\Theta$   | 2 pairs charcoal grey trousers* (3 for boarders)  Must be purchased through Schoolblazer                                                                  |
| $\bigcirc$ | 1 Plain Dark Coloured Coat (black, navy or charcoal)                                                                                                      |
| Ø          | 2 House Ties*                                                                                                                                             |
| Ø          | 10 pairs black socks                                                                                                                                      |
| $\bigcirc$ | <b>1 Pair Black Leather Shoes</b> - sturdy and capable of being polished (No suede, nubuck, patent, canvas, coloured laces or buckles)                    |
| Q          | 1 Plain Black Bag for carrying books or Oakham crested rucksack*                                                                                          |
| Ø          | 1 Refillable Water Bottle (Oakham School branded bottles are available for purchase from the Sports Centre although any refillable bottle is acceptable.) |
|            | Optional                                                                                                                                                  |
| $\bigcirc$ | 1 Oakham Lower School Scarf*                                                                                                                              |

# Uniform B

Trousers worn with a shirt and a House tie. Typically worn in Barrow, Clipsham, Chapmans, Haywoods and Wharflands.

|            | Required                                                                                                                                                  |
|------------|-----------------------------------------------------------------------------------------------------------------------------------------------------------|
| <b>(V)</b> | 1 Black Crested Blazer*                                                                                                                                   |
| Ø          | 1 Black V Neck Long Sleeve Pullover<br>(2 for boarders)                                                                                                   |
| <b>(V)</b> | 6 White Shirts                                                                                                                                            |
| $\bigcirc$ | 2 pairs charcoal grey trousers* (3 for boarders)  Must be purchased through Schoolblazer                                                                  |
| <b>(V)</b> | 1 Plain Dark Coloured Coat (black, navy or charcoal)                                                                                                      |
| <b>(V)</b> | 2 House Ties*                                                                                                                                             |
| <b>(V)</b> | 6 pairs black socks                                                                                                                                       |
| 8          | 1 Pair Black Leather Shoes - sturdy and capable of being polished (No suede, nubuck, patent, canvas, coloured laces or buckles)                           |
| <b>(</b>   | 1 Plain Bag/Rucksack for carrying books (black, navy or charcoal)                                                                                         |
| $\bigcirc$ | 1 Refillable Water Bottle (Oakham School branded bottles are available for purchase from the Sports Centre although any refillable bottle is acceptable.) |
|            | Optional                                                                                                                                                  |
| <b>(V)</b> | 1 Oakham School Scarf*                                                                                                                                    |
| <b>(V)</b> | 1 Oakham School golf umbrella*                                                                                                                            |

# Uniform B

Trousers worn with a shirt and a House tie. Typically worn in Barrow, Clipsham, Chapmans, Haywoods and Wharflands.

|            | Required                                                                                                                                                  |  |
|------------|-----------------------------------------------------------------------------------------------------------------------------------------------------------|--|
| <b>(V)</b> | 1 Black Crested Blazer*                                                                                                                                   |  |
| $\otimes$  | 1 Burgundy V Neck Long Sleeve Pullover* (2 for boarders)                                                                                                  |  |
| <b>(V)</b> | 6 White Shirts                                                                                                                                            |  |
| $\bigcirc$ | 2 pairs charcoal grey trousers* (3 for boarders)  Must be purchased through Schoolblazer                                                                  |  |
| <b>(V)</b> | 1 Plain Dark Coloured Coat (black, navy or charcoal)                                                                                                      |  |
| <b>(V)</b> | 2 House Ties*                                                                                                                                             |  |
| <b>(V)</b> | 6 pairs black socks                                                                                                                                       |  |
| $\bigcirc$ | 1 Pair Black Leather Shoes - sturdy and capable of being polished (No suede, nubuck, patent, canvas, coloured laces or buckles)                           |  |
| $\bigcirc$ | 1 Refillable Water Bottle (Oakham School branded bottles are available for purchase from the Sports Centre although any refillable bottle is acceptable.) |  |
| Optional   |                                                                                                                                                           |  |
| <b>(</b>   | 1 Oakham School Scarf*                                                                                                                                    |  |
| <b>(V)</b> | 1 Oakham School golf umbrella*                                                                                                                            |  |