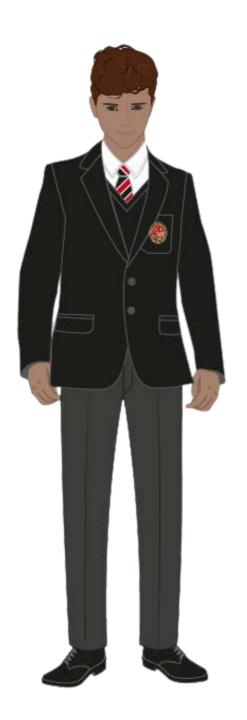

<sup>\*</sup>These items can only be purchased through Schoolblazer.

Trousers worn with a shirt and House Tie. Typically worn in Peterborough and Sargants.

|            | Required                                                                                                                                                  |
|------------|-----------------------------------------------------------------------------------------------------------------------------------------------------------|
| <b>(V)</b> | 1 Black Crested Blazer*                                                                                                                                   |
| $\Theta$   | 1 Black V Neck Long Sleeve Pullover (2 for boarders)                                                                                                      |
| Ø          | 6 White Shirts                                                                                                                                            |
| $\Theta$   | 2 pairs charcoal grey trousers* (3 for boarders)  Must be purchased through Schoolblazer                                                                  |
| $\bigcirc$ | 1 Plain Dark Coloured Coat (black, navy or charcoal)                                                                                                      |
| Ø          | 2 House Ties*                                                                                                                                             |
| Ø          | 10 pairs black socks                                                                                                                                      |
| $\bigcirc$ | <b>1 Pair Black Leather Shoes</b> - sturdy and capable of being polished (No suede, nubuck, patent, canvas, coloured laces or buckles)                    |
| Q          | 1 Plain Black Bag for carrying books or Oakham crested rucksack*                                                                                          |
| Ø          | 1 Refillable Water Bottle (Oakham School branded bottles are available for purchase from the Sports Centre although any refillable bottle is acceptable.) |
|            | Optional                                                                                                                                                  |
| $\bigcirc$ | 1 Oakham Lower School Scarf*                                                                                                                              |

# Uniform B

Trousers worn with a shirt and a House tie. Typically worn in Barrow, Clipsham, Chapmans, Haywoods and Wharflands.

|            | Required                                                                                                                                                  |
|------------|-----------------------------------------------------------------------------------------------------------------------------------------------------------|
| <b>(V)</b> | 1 Black Crested Blazer*                                                                                                                                   |
| Ø          | 1 Black V Neck Long Sleeve Pullover<br>(2 for boarders)                                                                                                   |
| <b>(V)</b> | 6 White Shirts                                                                                                                                            |
| $\bigcirc$ | 2 pairs charcoal grey trousers* (3 for boarders)  Must be purchased through Schoolblazer                                                                  |
| <b>(V)</b> | 1 Plain Dark Coloured Coat (black, navy or charcoal)                                                                                                      |
| <b>(V)</b> | 2 House Ties*                                                                                                                                             |
| <b>(V)</b> | 6 pairs black socks                                                                                                                                       |
| 8          | 1 Pair Black Leather Shoes - sturdy and capable of being polished (No suede, nubuck, patent, canvas, coloured laces or buckles)                           |
| <b>(</b>   | 1 Plain Bag/Rucksack for carrying books (black, navy or charcoal)                                                                                         |
| $\bigcirc$ | 1 Refillable Water Bottle (Oakham School branded bottles are available for purchase from the Sports Centre although any refillable bottle is acceptable.) |
|            | Optional                                                                                                                                                  |
| <b>(V)</b> | 1 Oakham School Scarf*                                                                                                                                    |
| <b>(V)</b> | 1 Oakham School golf umbrella*                                                                                                                            |

# Uniform B

Trousers worn with a shirt and a House tie. Typically worn in Barrow, Clipsham, Chapmans, Haywoods and Wharflands.

|            | Required                                                                                                                                                  |  |
|------------|-----------------------------------------------------------------------------------------------------------------------------------------------------------|--|
| <b>(V)</b> | 1 Black Crested Blazer*                                                                                                                                   |  |
| $\otimes$  | 1 Burgundy V Neck Long Sleeve Pullover* (2 for boarders)                                                                                                  |  |
| <b>(V)</b> | 6 White Shirts                                                                                                                                            |  |
| $\bigcirc$ | 2 pairs charcoal grey trousers* (3 for boarders)  Must be purchased through Schoolblazer                                                                  |  |
| <b>(V)</b> | 1 Plain Dark Coloured Coat (black, navy or charcoal)                                                                                                      |  |
| <b>(V)</b> | 2 House Ties*                                                                                                                                             |  |
| <b>(V)</b> | 6 pairs black socks                                                                                                                                       |  |
| $\bigcirc$ | 1 Pair Black Leather Shoes - sturdy and capable of being polished (No suede, nubuck, patent, canvas, coloured laces or buckles)                           |  |
| $\bigcirc$ | 1 Refillable Water Bottle (Oakham School branded bottles are available for purchase from the Sports Centre although any refillable bottle is acceptable.) |  |
| Optional   |                                                                                                                                                           |  |
| <b>(</b>   | 1 Oakham School Scarf*                                                                                                                                    |  |
| <b>(V)</b> | 1 Oakham School golf umbrella*                                                                                                                            |  |