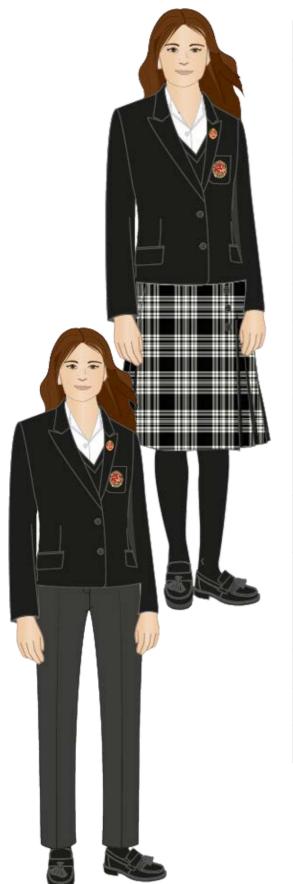

Skirt or trousers worn with a blouse and House Pin. Typically worn in Ancaster and Lincoln.

|            | Required                                                                                                                                                                                    |
|------------|---------------------------------------------------------------------------------------------------------------------------------------------------------------------------------------------|
| Ø          | 1 Black Crested Blazer*                                                                                                                                                                     |
| Ø          | 1 Black V Neck Long Sleeve Pullover<br>(2 for boarders)                                                                                                                                     |
| Ø          | 6 White Blouses (open-neck revere blouse)                                                                                                                                                   |
| Ø          | 2 Oakham School Tartan Kilts* and/or 2 pairs charcoal grey trousers* (Both must be purchased through Schoolblazer)                                                                          |
| <b>(V)</b> | 1 Plain Dark Coloured Coat (black, navy or charcoal)                                                                                                                                        |
| Ø          | 1 House Pin*                                                                                                                                                                                |
| Q          | 6 pairs black 70D tights or 6 pairs black knee length socks (with kilts) or 6 pairs black ankle socks (with trousers)                                                                       |
| Q          | 1 Pair Black Leather Shoes - sturdy and capable of being polished (Heel max 5cm. No ballet style pumps or kitten heeled shoes. No suede, nubuck, patent, canvas, coloured laces or buckles) |
| Ø          | 1 Plain Black Bag for carrying books or Oakham crested rucksack*                                                                                                                            |
| Ø          | 1 Refillable Water Bottle (Oakham School branded bottles are available for purchase from the Sports Centre although any refillable bottle is acceptable.)                                   |
|            | Optional                                                                                                                                                                                    |
| $\bigcirc$ | 1 Oakham Lower School Scarf*                                                                                                                                                                |

<sup>\*</sup>These items can only be purchased through Schoolblazer.

Trousers worn with a shirt and House Tie. Typically worn in Peterborough and Sargants.

|            | Required                                                                                                                                                  |
|------------|-----------------------------------------------------------------------------------------------------------------------------------------------------------|
| <b>(V)</b> | 1 Black Crested Blazer*                                                                                                                                   |
| $\Theta$   | 1 Black V Neck Long Sleeve Pullover (2 for boarders)                                                                                                      |
| Ø          | 6 White Shirts                                                                                                                                            |
| $\Theta$   | 2 pairs charcoal grey trousers* (3 for boarders)  Must be purchased through Schoolblazer                                                                  |
| $\bigcirc$ | 1 Plain Dark Coloured Coat (black, navy or charcoal)                                                                                                      |
| Ø          | 2 House Ties*                                                                                                                                             |
| Ø          | 10 pairs black socks                                                                                                                                      |
| $\bigcirc$ | <b>1 Pair Black Leather Shoes</b> - sturdy and capable of being polished (No suede, nubuck, patent, canvas, coloured laces or buckles)                    |
| Q          | 1 Plain Black Bag for carrying books or Oakham crested rucksack*                                                                                          |
| Ø          | 1 Refillable Water Bottle (Oakham School branded bottles are available for purchase from the Sports Centre although any refillable bottle is acceptable.) |
|            | Optional                                                                                                                                                  |
| $\bigcirc$ | 1 Oakham Lower School Scarf*                                                                                                                              |