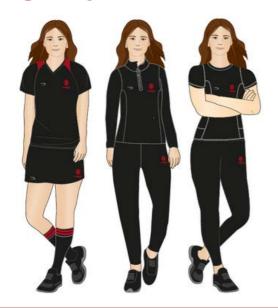

#### PE and Games Kit

- 1 Black crested active jacket\*
- 1 Black crested midlayer top\*
- 1 Black crested fitness t-shirt\*
- 2 Black crested games shirts\*
- 1 Black crested games skort\*
- 1 Black crested PE shorts\* (optional)
- 1 Black crested training pants\*
- 1 Black crested baselayer top\* (optional)
- 1 Black baselayer leggings (optional)
- 1 Black Oakham School crested sub coat\* (optional)
- 2 Pairs Oakham School games socks\*
- 1 Black crested duffel bag for games clothing\*
- 3 Pairs white PE socks
  - 1 Pair trainers with non-marking soles (named on outside)

## Games Kit

|    |     | _     |     |
|----|-----|-------|-----|
| PE | and | Games | Kit |

- 1 Black crested active jacket\*
- 1 Black crested midlayer top\*
- 1 Black crested fitness t-shirt\*
- 2 Black crested games shirts\*
- 1 Black crested games skort\*
- 1 Black crested PE shorts\* (optional)
- 1 Black crested training pants\*
- 1 pair black crested fitness leggings\* (optional)
- 1 Black crested pro-fit training pants\* (optional)
- 1 Black crested baselayer top\* (optional)
- 1 Black baselayer leggings (optional)
- 1 Black Oakham School crested sub coat\* (optional)
- 2 Pairs Oakham School games socks\*
- 1 Pair House games socks\*
- 1 Black crested duffel bag for games clothing\*
- 3 Pairs white PE socks
- 1 Pair trainers with non-marking soles (named on outside)