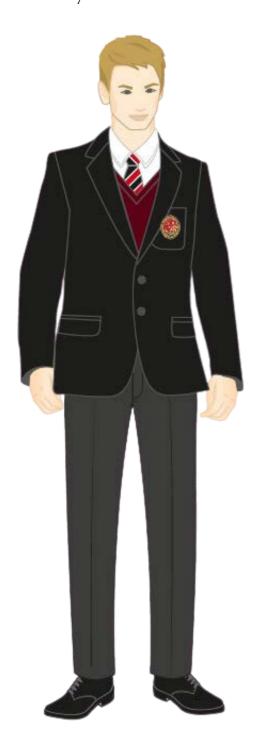

# School Uniform and Appearance

All pupils are expected to wear the Oakham School uniform and should be careful to be smart when in uniform. We would be grateful if you could draw your child's attention to the section on 'Dress Regulations and Appearance' in the Red Book.

Skirt or trousers worn with a blouse and House Pin. Typically worn in Ancaster and Lincoln.

|            | Required                                                                                                                                                                                    |
|------------|---------------------------------------------------------------------------------------------------------------------------------------------------------------------------------------------|
| Ø          | 1 Black Crested Blazer*                                                                                                                                                                     |
| Ø          | 1 Black V Neck Long Sleeve Pullover<br>(2 for boarders)                                                                                                                                     |
| Ø          | 6 White Blouses (open-neck revere blouse)                                                                                                                                                   |
| Ø          | 2 Oakham School Tartan Kilts* and/or 2 pairs charcoal grey trousers* (Both must be purchased through Schoolblazer)                                                                          |
| <b>(V)</b> | 1 Plain Dark Coloured Coat (black, navy or charcoal)                                                                                                                                        |
| Ø          | 1 House Pin*                                                                                                                                                                                |
| Q          | 6 pairs black 70D tights or 6 pairs black knee length socks (with kilts) or 6 pairs black ankle socks (with trousers)                                                                       |
| Q          | 1 Pair Black Leather Shoes - sturdy and capable of being polished (Heel max 5cm. No ballet style pumps or kitten heeled shoes. No suede, nubuck, patent, canvas, coloured laces or buckles) |
| Ø          | 1 Plain Black Bag for carrying books or Oakham crested rucksack*                                                                                                                            |
| Ø          | 1 Refillable Water Bottle (Oakham School branded bottles are available for purchase from the Sports Centre although any refillable bottle is acceptable.)                                   |
|            | Optional                                                                                                                                                                                    |
| $\bigcirc$ | 1 Oakham Lower School Scarf*                                                                                                                                                                |

<sup>\*</sup>These items can only be purchased through Schoolblazer.

Trousers worn with a shirt and House Tie. Typically worn in Peterborough and Sargants.

|            | Required                                                                                                                                                  |
|------------|-----------------------------------------------------------------------------------------------------------------------------------------------------------|
| <b>(V)</b> | 1 Black Crested Blazer*                                                                                                                                   |
| $\Theta$   | 1 Black V Neck Long Sleeve Pullover (2 for boarders)                                                                                                      |
| Ø          | 6 White Shirts                                                                                                                                            |
| $\Theta$   | 2 pairs charcoal grey trousers* (3 for boarders)  Must be purchased through Schoolblazer                                                                  |
| $\bigcirc$ | 1 Plain Dark Coloured Coat (black, navy or charcoal)                                                                                                      |
| Ø          | 2 House Ties*                                                                                                                                             |
| Ø          | 10 pairs black socks                                                                                                                                      |
| $\bigcirc$ | <b>1 Pair Black Leather Shoes</b> - sturdy and capable of being polished (No suede, nubuck, patent, canvas, coloured laces or buckles)                    |
| Q          | 1 Plain Black Bag for carrying books or Oakham crested rucksack*                                                                                          |
| Ø          | 1 Refillable Water Bottle (Oakham School branded bottles are available for purchase from the Sports Centre although any refillable bottle is acceptable.) |
|            | Optional                                                                                                                                                  |
| $\bigcirc$ | 1 Oakham Lower School Scarf*                                                                                                                              |