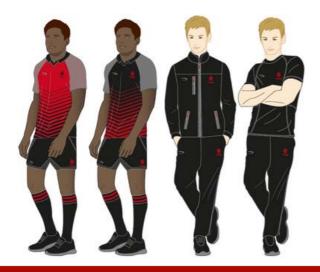

Skirt or trousers worn with a blouse and House Pin. Typically worn in Ancaster and Lincoln.

|            | Required                                                                                                                                                                                    |
|------------|---------------------------------------------------------------------------------------------------------------------------------------------------------------------------------------------|
| Ø          | 1 Black Crested Blazer*                                                                                                                                                                     |
| Ø          | 1 Black V Neck Long Sleeve Pullover<br>(2 for boarders)                                                                                                                                     |
| Ø          | 6 White Blouses (open-neck revere blouse)                                                                                                                                                   |
| Ø          | 2 Oakham School Tartan Kilts* and/or 2 pairs charcoal grey trousers* (Both must be purchased through Schoolblazer)                                                                          |
| <b>(V)</b> | 1 Plain Dark Coloured Coat (black, navy or charcoal)                                                                                                                                        |
| Ø          | 1 House Pin*                                                                                                                                                                                |
| Q          | 6 pairs black 70D tights or 6 pairs black knee length socks (with kilts) or 6 pairs black ankle socks (with trousers)                                                                       |
| Q          | 1 Pair Black Leather Shoes - sturdy and capable of being polished (Heel max 5cm. No ballet style pumps or kitten heeled shoes. No suede, nubuck, patent, canvas, coloured laces or buckles) |
| Ø          | 1 Plain Black Bag for carrying books or Oakham crested rucksack*                                                                                                                            |
| Ø          | 1 Refillable Water Bottle (Oakham School branded bottles are available for purchase from the Sports Centre although any refillable bottle is acceptable.)                                   |
|            | Optional                                                                                                                                                                                    |
| $\bigcirc$ | 1 Oakham Lower School Scarf*                                                                                                                                                                |

#### PE and Games Kit

- 1 Black crested active jacket\*
- 1 Black crested midlayer top\*
- 1 Black crested fitness t-shirt\*
- 2 Black crested games shirts\*
- 1 Black crested games skort\*
- 1 Black crested PE shorts\* (optional)
- 1 Black crested training pants\*
- 1 Black crested baselayer top\* (optional)
- 1 Black baselayer leggings (optional)
- 1 Black Oakham School crested sub coat\* (optional)
- 2 Pairs Oakham School games socks\*
- 1 Black crested duffel bag for games clothing\*
- 3 Pairs white PE socks
  - 1 Pair trainers with non-marking soles (named on outside)

<sup>\*</sup>These items can only be purchased through Schoolblazer.

Trousers worn with a shirt and House Tie. Typically worn in Peterborough and Sargants.

|            | Required                                                                                                                                                  |
|------------|-----------------------------------------------------------------------------------------------------------------------------------------------------------|
| <b>(V)</b> | 1 Black Crested Blazer*                                                                                                                                   |
| $\Theta$   | 1 Black V Neck Long Sleeve Pullover (2 for boarders)                                                                                                      |
| Ø          | 6 White Shirts                                                                                                                                            |
| $\Theta$   | 2 pairs charcoal grey trousers* (3 for boarders)  Must be purchased through Schoolblazer                                                                  |
| $\bigcirc$ | 1 Plain Dark Coloured Coat (black, navy or charcoal)                                                                                                      |
| Ø          | 2 House Ties*                                                                                                                                             |
| Ø          | 10 pairs black socks                                                                                                                                      |
| $\bigcirc$ | <b>1 Pair Black Leather Shoes</b> - sturdy and capable of being polished (No suede, nubuck, patent, canvas, coloured laces or buckles)                    |
| Q          | 1 Plain Black Bag for carrying books or Oakham crested rucksack*                                                                                          |
| Ø          | 1 Refillable Water Bottle (Oakham School branded bottles are available for purchase from the Sports Centre although any refillable bottle is acceptable.) |
|            | Optional                                                                                                                                                  |
| $\bigcirc$ | 1 Oakham Lower School Scarf*                                                                                                                              |

|   | PE and Games Kit                                          |
|---|-----------------------------------------------------------|
| Ø | 1 Black crested active jacket*                            |
|   | 1 Black crested midlayer top*                             |
|   | 1 Black crested fitness t-shirt*                          |
|   | 2 Reversible crested games shirts*                        |
|   | 2 Black crested rugby shorts*                             |
|   | 1 Black crested training pants*                           |
|   | 1 Black crested PE shorts*                                |
|   | 1 Black crested baselayer top* (optional)                 |
|   | 1 Black baselayer leggings (optional)                     |
|   | 1 Black crested smock top* (optional)                     |
|   | 1 Black Oakham School crested sub coat* (optional)        |
|   | 2 Pairs Oakham School games socks*                        |
|   | 1 Black crested duffel bag for games clothing*            |
|   | 3 Pairs white PE socks                                    |
|   | 1 Pair trainers with non-marking soles (named on outside) |