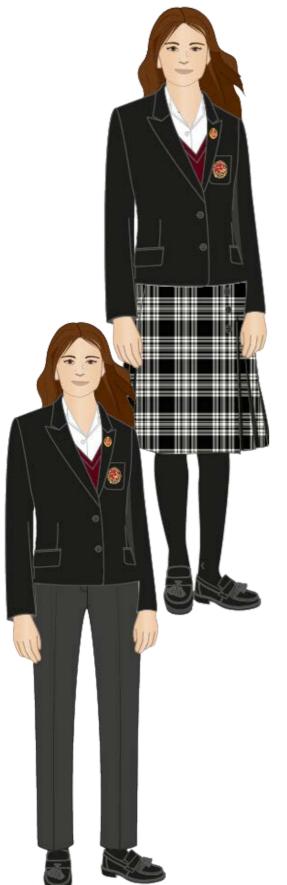

Skirt or trousers worn with a blouse and House Pin. Typically worn in Ancaster and Lincoln.

|            | Required                                                                                                                                                                                    |
|------------|---------------------------------------------------------------------------------------------------------------------------------------------------------------------------------------------|
| Ø          | 1 Black Crested Blazer*                                                                                                                                                                     |
| Ø          | 1 Black V Neck Long Sleeve Pullover<br>(2 for boarders)                                                                                                                                     |
| Ø          | 6 White Blouses (open-neck revere blouse)                                                                                                                                                   |
| Ø          | 2 Oakham School Tartan Kilts* and/or 2 pairs charcoal grey trousers* (Both must be purchased through Schoolblazer)                                                                          |
| <b>(V)</b> | 1 Plain Dark Coloured Coat (black, navy or charcoal)                                                                                                                                        |
| Ø          | 1 House Pin*                                                                                                                                                                                |
| Q          | 6 pairs black 70D tights or 6 pairs black knee length socks (with kilts) or 6 pairs black ankle socks (with trousers)                                                                       |
| Q          | 1 Pair Black Leather Shoes - sturdy and capable of being polished (Heel max 5cm. No ballet style pumps or kitten heeled shoes. No suede, nubuck, patent, canvas, coloured laces or buckles) |
| Ø          | 1 Plain Black Bag for carrying books or Oakham crested rucksack*                                                                                                                            |
| Ø          | 1 Refillable Water Bottle (Oakham School branded bottles are available for purchase from the Sports Centre although any refillable bottle is acceptable.)                                   |
|            | Optional                                                                                                                                                                                    |
| $\bigcirc$ | 1 Oakham Lower School Scarf*                                                                                                                                                                |

# Uniform A

Gunthorpe

Hambleton

**Buchanans** 

Rushebrookes

Stevens

Skirt or trousers worn with a blouse and House Pin. Typically worn in Gunthorpe, Hambleton, Buchanans, Rushebrookes and Stevens.

|               | Required                                                                                                                                                                                    |
|---------------|---------------------------------------------------------------------------------------------------------------------------------------------------------------------------------------------|
| <b>(V)</b>    | 1 Black Crested Blazer*                                                                                                                                                                     |
| $\bigcirc$    | 1 Black V Neck Long Sleeve Pullover (2 for boarders)                                                                                                                                        |
| <b>(V)</b>    | 6 White Blouses (open-neck revere blouse)                                                                                                                                                   |
| $\bigcirc$    | 1 Oakham School Tartan Kilt* and/or 1 pair charcoal grey trousers* (Both must be purchased through Schoolblazer)                                                                            |
| <b>(V)</b>    | 1 Plain Dark Coloured Coat (black, navy or charcoal)                                                                                                                                        |
| <b>(V)</b>    | 1 House Pin*                                                                                                                                                                                |
| Q             | 6 pairs black 70D tights or 6 pairs black knee length socks (with kilts) or 6 pairs black ankle socks (with trousers)                                                                       |
| Q             | 1 Pair Black Leather Shoes - sturdy and capable of being polished (Heel max 5cm. No ballet style pumps or kitten heeled shoes. No suede, nubuck, patent, canvas, coloured laces or buckles) |
| Ø             | 1 Plain bag/rucksack for carrying books (black, navy or charcoal)                                                                                                                           |
| $\varnothing$ | 1 Refillable Water Bottle (Oakham School branded bottles are available for purchase from the Sports Centre although any refillable bottle is acceptable.)                                   |
|               | Optional                                                                                                                                                                                    |
| <b>(V)</b>    | 1 Oakham School Scarf*                                                                                                                                                                      |
| <b>(V)</b>    | 1 Oakham School Golf Umbrella*                                                                                                                                                              |