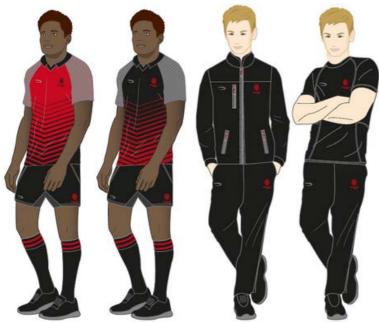

#### PE and Games Kit

- 1 Black crested active jacket\*
- 1 Black crested midlayer top\*
- 1 Black crested fitness t-shirt\*
- 2 Black crested games shirts\*
- 1 Black crested games skort\*
- 1 Black crested PE shorts\* (optional)
- 1 Black crested training pants\*
- 1 Black crested baselayer top\* (optional)
- 1 Black baselayer leggings (optional)
- 1 Black Oakham School crested sub coat\* (optional)
- 2 Pairs Oakham School games socks\*
- 1 Black crested duffel bag for games clothing\*
- 3 Pairs white PE socks
  - 1 Pair trainers with non-marking soles (named on outside)

## Games Kit

|    |     | _     |     |
|----|-----|-------|-----|
| PE | and | Games | Kit |

- 1 Black crested active jacket\*
- 1 Black crested midlayer top\*
- 1 Black crested fitness t-shirt\*
- 2 Black crested games shirts\*
- 1 Black crested games skort\*
- 1 Black crested PE shorts\* (optional)
- 1 Black crested training pants\*
- 1 pair black crested fitness leggings\* (optional)
- 1 Black crested pro-fit training pants\* (optional)
- 1 Black crested baselayer top\* (optional)
- 1 Black baselayer leggings (optional)
- 1 Black Oakham School crested sub coat\* (optional)
- 2 Pairs Oakham School games socks\*
- 1 Pair House games socks\*
- 1 Black crested duffel bag for games clothing\*
- 3 Pairs white PE socks
- 1 Pair trainers with non-marking soles (named on outside)

#### PE and Games Kit

- 1 Black crested active jacket\*
- 1 Black crested midlayer top\*
- 1 Black crested fitness t-shirt\*
- 2 Black crested games shirts\*
- 1 Black crested games skort\*
- 1 Black crested PE shorts\* (optional)
- 1 Black crested training pants\*
- 1 pair black crested fitness leggings\* (optional)
- 1 Black crested pro-fit training pants\* (optional)
- 1 Black crested baselayer top\* (optional)
- 1 Black baselayer leggings (optional)
- 1 Black Oakham School crested sub coat\* (optional)
- 2 Pairs Oakham School games socks\*
- 1 Pair House games socks\*
- 1 Black crested duffel bag for games clothing\* (optional)
- 3 Pairs white PE socks
- 1 Pair trainers with non-marking soles (named on outside)