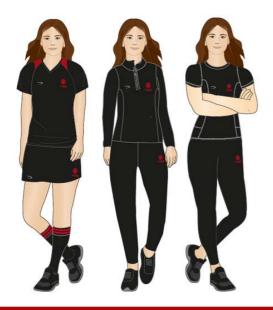

# Uniform A

Gunthorpe

Hambleton

**Buchanans** 

Rushebrookes

Stevens

Skirt or trousers worn with a blouse and House Pin. Typically worn in Gunthorpe, Hambleton, Buchanans, Rushebrookes and Stevens.

|               | Required                                                                                                                                                                                    |
|---------------|---------------------------------------------------------------------------------------------------------------------------------------------------------------------------------------------|
| <b>(V)</b>    | 1 Black Crested Blazer*                                                                                                                                                                     |
| $\bigcirc$    | 1 Black V Neck Long Sleeve Pullover (2 for boarders)                                                                                                                                        |
| <b>(V)</b>    | 6 White Blouses (open-neck revere blouse)                                                                                                                                                   |
| $\bigcirc$    | 1 Oakham School Tartan Kilt* and/or 1 pair charcoal grey trousers* (Both must be purchased through Schoolblazer)                                                                            |
| <b>(V)</b>    | 1 Plain Dark Coloured Coat (black, navy or charcoal)                                                                                                                                        |
| <b>(V)</b>    | 1 House Pin*                                                                                                                                                                                |
| Q             | 6 pairs black 70D tights or 6 pairs black knee length socks (with kilts) or 6 pairs black ankle socks (with trousers)                                                                       |
| Q             | 1 Pair Black Leather Shoes - sturdy and capable of being polished (Heel max 5cm. No ballet style pumps or kitten heeled shoes. No suede, nubuck, patent, canvas, coloured laces or buckles) |
| Ø             | 1 Plain bag/rucksack for carrying books (black, navy or charcoal)                                                                                                                           |
| $\varnothing$ | 1 Refillable Water Bottle (Oakham School branded bottles are available for purchase from the Sports Centre although any refillable bottle is acceptable.)                                   |
|               | Optional                                                                                                                                                                                    |
| <b>(V)</b>    | 1 Oakham School Scarf*                                                                                                                                                                      |
| <b>(V)</b>    | 1 Oakham School Golf Umbrella*                                                                                                                                                              |

## Games Kit

|    |     | _     |     |
|----|-----|-------|-----|
| PE | and | Games | Kit |

- 1 Black crested active jacket\*
- 1 Black crested midlayer top\*
- 1 Black crested fitness t-shirt\*
- 2 Black crested games shirts\*
- 1 Black crested games skort\*
- 1 Black crested PE shorts\* (optional)
- 1 Black crested training pants\*
- 1 pair black crested fitness leggings\* (optional)
- 1 Black crested pro-fit training pants\* (optional)
- 1 Black crested baselayer top\* (optional)
- 1 Black baselayer leggings (optional)
- 1 Black Oakham School crested sub coat\* (optional)
- 2 Pairs Oakham School games socks\*
- 1 Pair House games socks\*
- 1 Black crested duffel bag for games clothing\*
- 3 Pairs white PE socks
- 1 Pair trainers with non-marking soles (named on outside)

Gunthorpe Hambleton Buchanans Rushebrookes Stevens

|   | Swimming Kit                                                  |
|---|---------------------------------------------------------------|
| Ø | 1 Plain black swimming costume                                |
|   | 1 Red crested swimming cap*                                   |
|   | 1 Black crested swimbag*                                      |
|   | 1 Large Towel (with tape hanging loop in middle of long side) |
|   | Goggles (optional)                                            |
|   | Hockey (main sport in Winter Term)                            |
| Ø | 1 Mouthguard                                                  |
|   | 1 Pair shin pads                                              |
|   |                                                               |