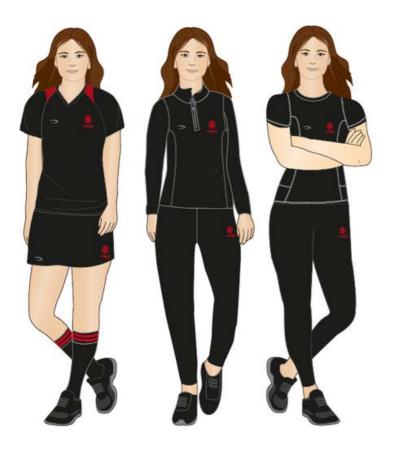

#### PE and Games Kit

- 1 Black crested active jacket\*
- 1 Black crested midlayer top\*
- 1 Black crested fitness t-shirt\*
- 2 Black crested games shirts\*
- 1 Black crested games skort\*
- 1 Black crested PE shorts\* (optional)
- 1 Black crested training pants\*
- 1 Black crested baselayer top\* (optional)
- 1 Black baselayer leggings (optional)
- 1 Black Oakham School crested sub coat\* (optional)
- 2 Pairs Oakham School games socks\*
- 1 Black crested duffel bag for games clothing\*
- 3 Pairs white PE socks
  - 1 Pair trainers with non-marking soles (named on outside)

|   | PE and Games Kit                                          |
|---|-----------------------------------------------------------|
| Ø | 1 Black crested active jacket*                            |
|   | 1 Black crested midlayer top*                             |
|   | 1 Black crested fitness t-shirt*                          |
|   | 2 Reversible crested games shirts*                        |
|   | 2 Black crested rugby shorts*                             |
|   | 1 Black crested training pants*                           |
|   | 1 Black crested PE shorts*                                |
|   | 1 Black crested baselayer top* (optional)                 |
|   | 1 Black baselayer leggings (optional)                     |
|   | 1 Black crested smock top* (optional)                     |
|   | 1 Black Oakham School crested sub coat* (optional)        |
|   | 2 Pairs Oakham School games socks*                        |
|   | 1 Black crested duffel bag for games clothing*            |
|   | 3 Pairs white PE socks                                    |
|   | 1 Pair trainers with non-marking soles (named on outside) |