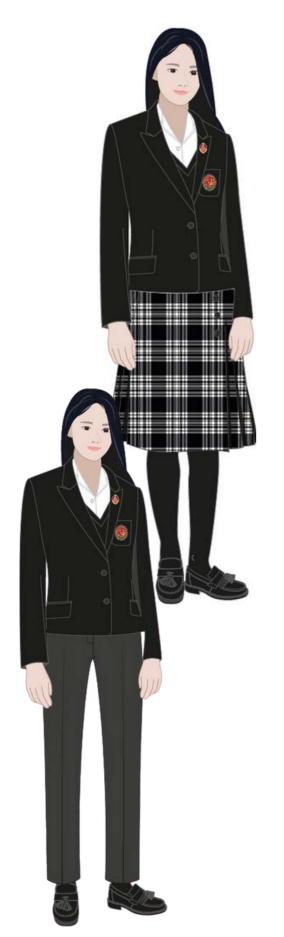

Skirt or trousers worn with a blouse and House Pin. Typically worn in Ancaster and Lincoln.

|            | Required                                                                                                                                                                                    |
|------------|---------------------------------------------------------------------------------------------------------------------------------------------------------------------------------------------|
| Ø          | 1 Black Crested Blazer*                                                                                                                                                                     |
| Ø          | 1 Black V Neck Long Sleeve Pullover<br>(2 for boarders)                                                                                                                                     |
| Ø          | 6 White Blouses (open-neck revere blouse)                                                                                                                                                   |
| Ø          | 2 Oakham School Tartan Kilts* and/or 2 pairs charcoal grey trousers* (Both must be purchased through Schoolblazer)                                                                          |
| <b>(V)</b> | 1 Plain Dark Coloured Coat (black, navy or charcoal)                                                                                                                                        |
| Ø          | 1 House Pin*                                                                                                                                                                                |
| Q          | 6 pairs black 70D tights or 6 pairs black knee length socks (with kilts) or 6 pairs black ankle socks (with trousers)                                                                       |
| Q          | 1 Pair Black Leather Shoes - sturdy and capable of being polished (Heel max 5cm. No ballet style pumps or kitten heeled shoes. No suede, nubuck, patent, canvas, coloured laces or buckles) |
| Ø          | 1 Plain Black Bag for carrying books or Oakham crested rucksack*                                                                                                                            |
| Ø          | 1 Refillable Water Bottle (Oakham School branded bottles are available for purchase from the Sports Centre although any refillable bottle is acceptable.)                                   |
|            | Optional                                                                                                                                                                                    |
| $\bigcirc$ | 1 Oakham Lower School Scarf*                                                                                                                                                                |

<sup>\*</sup>These items can only be purchased through Schoolblazer.

Trousers worn with a shirt and House Tie. Typically worn in Peterborough and Sargants.

|            | Required                                                                                                                                                  |
|------------|-----------------------------------------------------------------------------------------------------------------------------------------------------------|
| <b>(V)</b> | 1 Black Crested Blazer*                                                                                                                                   |
| $\Theta$   | 1 Black V Neck Long Sleeve Pullover (2 for boarders)                                                                                                      |
| Ø          | 6 White Shirts                                                                                                                                            |
| $\Theta$   | 2 pairs charcoal grey trousers* (3 for boarders)  Must be purchased through Schoolblazer                                                                  |
| $\bigcirc$ | 1 Plain Dark Coloured Coat (black, navy or charcoal)                                                                                                      |
| Ø          | 2 House Ties*                                                                                                                                             |
| Ø          | 10 pairs black socks                                                                                                                                      |
| $\bigcirc$ | <b>1 Pair Black Leather Shoes</b> - sturdy and capable of being polished (No suede, nubuck, patent, canvas, coloured laces or buckles)                    |
| Q          | 1 Plain Black Bag for carrying books or Oakham crested rucksack*                                                                                          |
| Ø          | 1 Refillable Water Bottle (Oakham School branded bottles are available for purchase from the Sports Centre although any refillable bottle is acceptable.) |
|            | Optional                                                                                                                                                  |
| $\bigcirc$ | 1 Oakham Lower School Scarf*                                                                                                                              |