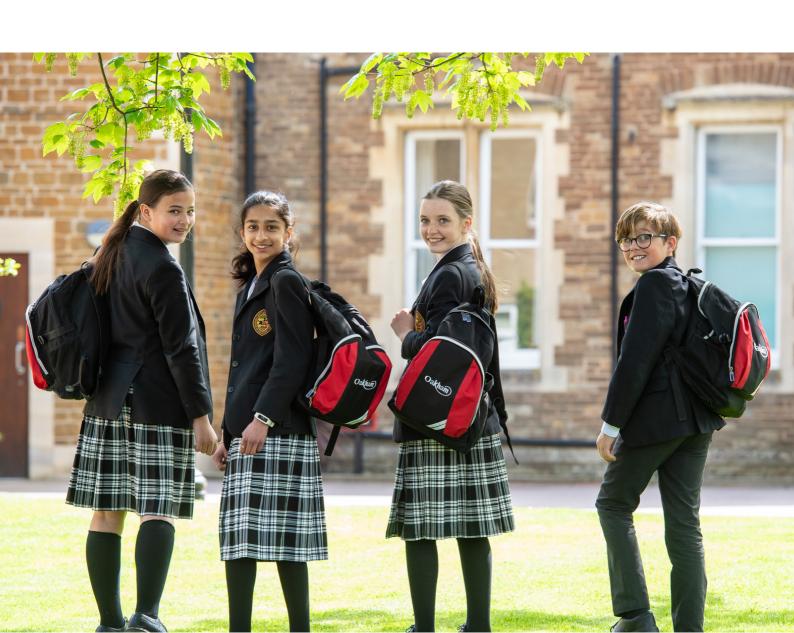

#### Form 6

- Uniform A School Uniform
- Uniform A Games Kit
- <u>Uniform B School Uniform</u> <u>Uniform B Games Kit</u>

**Uniform Guidance and Information** 

**Additional Requirements for Boarders** 

# Uniform B

Trousers worn with a shirt and a House tie. Typically worn in Barrow, Clipsham, Chapmans, Haywoods and Wharflands.

|            | Required                                                                                                                                                  |
|------------|-----------------------------------------------------------------------------------------------------------------------------------------------------------|
| <b>(V)</b> | 1 Black Crested Blazer*                                                                                                                                   |
| Ø          | 1 Black V Neck Long Sleeve Pullover<br>(2 for boarders)                                                                                                   |
| <b>(V)</b> | 6 White Shirts                                                                                                                                            |
| $\bigcirc$ | 2 pairs charcoal grey trousers* (3 for boarders)  Must be purchased through Schoolblazer                                                                  |
| <b>(V)</b> | 1 Plain Dark Coloured Coat (black, navy or charcoal)                                                                                                      |
| <b>(V)</b> | 2 House Ties*                                                                                                                                             |
| <b>(V)</b> | 6 pairs black socks                                                                                                                                       |
| 8          | 1 Pair Black Leather Shoes - sturdy and capable of being polished (No suede, nubuck, patent, canvas, coloured laces or buckles)                           |
| <b>(</b>   | 1 Plain Bag/Rucksack for carrying books (black, navy or charcoal)                                                                                         |
| $\bigcirc$ | 1 Refillable Water Bottle (Oakham School branded bottles are available for purchase from the Sports Centre although any refillable bottle is acceptable.) |
|            | Optional                                                                                                                                                  |
| <b>(V)</b> | 1 Oakham School Scarf*                                                                                                                                    |
| <b>(V)</b> | 1 Oakham School golf umbrella*                                                                                                                            |