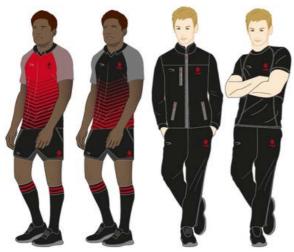

#### PE and Games Kit

- 1 Black crested active jacket\*
- 1 Black crested midlayer top\*
- 1 Black crested fitness t-shirt\*
- 2 Black crested games shirts\*
- 1 Black crested games skort\*
- 1 Black crested PE shorts\* (optional)
- 1 Black crested training pants\*
- 1 Black crested baselayer top\* (optional)
- 1 Black baselayer leggings (optional)
- 1 Black Oakham School crested sub coat\* (optional)
- 2 Pairs Oakham School games socks\*
- 1 Black crested duffel bag for games clothing\*
- 3 Pairs white PE socks
  - 1 Pair trainers with non-marking soles (named on outside)

## Games Kit

|    |     | _     |     |
|----|-----|-------|-----|
| PE | and | Games | Kit |

- 1 Black crested active jacket\*
- 1 Black crested midlayer top\*
- 1 Black crested fitness t-shirt\*
- 2 Black crested games shirts\*
- 1 Black crested games skort\*
- 1 Black crested PE shorts\* (optional)
- 1 Black crested training pants\*
- 1 pair black crested fitness leggings\* (optional)
- 1 Black crested pro-fit training pants\* (optional)
- 1 Black crested baselayer top\* (optional)
- 1 Black baselayer leggings (optional)
- 1 Black Oakham School crested sub coat\* (optional)
- 2 Pairs Oakham School games socks\*
- 1 Pair House games socks\*
- 1 Black crested duffel bag for games clothing\*
- 3 Pairs white PE socks
- 1 Pair trainers with non-marking soles (named on outside)

#### PE and Games Kit

- 1 Black crested active jacket\*
- 1 Black crested midlayer top\*
- 1 Black crested fitness t-shirt\*
- 2 Black crested games shirts\*
- 1 Black crested games skort\*
- 1 Black crested PE shorts\* (optional)
- 1 Black crested training pants\*
- 1 pair black crested fitness leggings\* (optional)
- 1 Black crested pro-fit training pants\* (optional)
- 1 Black crested baselayer top\* (optional)
- 1 Black baselayer leggings (optional)
- 1 Black Oakham School crested sub coat\* (optional)
- 2 Pairs Oakham School games socks\*
- 1 Pair House games socks\*
- 1 Black crested duffel bag for games clothing\* (optional)
- 3 Pairs white PE socks
- 1 Pair trainers with non-marking soles (named on outside)