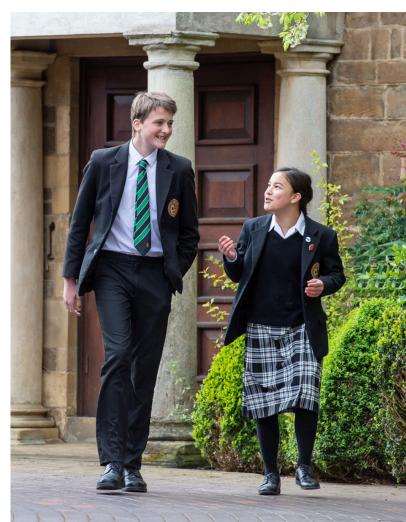

# Upper School Dress Code

Upper School pupils wear suits under the principle of 'smart business wear' and, considering that this is a formal environment which expects its students to be focussed and disciplined, to take themselves and their work seriously.

- All pupils wear two- or three-piece outfits: either a skirt suit, trouser suit, or tailored dress with a matching jacket. Skirts, trousers, dresses and waistcoats must be cut from the same cloth as the jacket.
- All skirt and trouser suits must worn with a collared shirt or button up blouse. The shirt or blouse must be of a sufficient length to be comfortably tucked in to the waistband of the trousers or skirt.
- Shirts and blouses should be white in Form 6.
   Alternative colours are permissible in Form 7.
- Jumpers are not a suitable replacement for a shirt or blouse and must go over the shirt or blouse and under the jacket, with the shirt or blouse collar visible.
   Jumpers and tights should all be plain, single.
- Shirts must be worn with a tie. For Form 6 pupils, this should be their House or prefect tie. Form 6 pupils wearing a collared blouse should wear their House badge, and prefect badge where relevant.
- Skirts and dresses must pass the fingertip test i.e. if the student were to stand up straight with their arms by their side, the skirt or dress would not be shorter than their fingertips.
- Jackets must be worn, and shirts and blouses must be tucked in, throughout the school day.
- Top coats and shoes must conform to the 'smart business dress' principle.
- The following fabrics do not conform to the dress code: leather, suede, fur, faux fur, shiny or PVC, satin, plastic, velvet or velour, corduroy, denim or denim style. Further, Bodycon-style skirts and dresses (i.e. 'stretchy', containing a significant amount of Lycra) are not appropriate for this working environment.