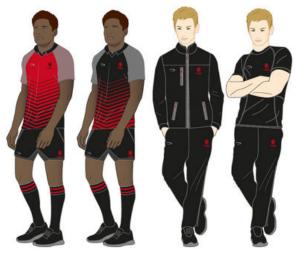

# Upper School Dress Code

Upper School pupils wear suits under the principle of 'smart business wear' and, considering that this is a formal environment which expects its students to be focussed and disciplined, to take themselves and their work seriously.

- All pupils wear two- or three-piece outfits: either a skirt suit, trouser suit, or tailored dress with a matching jacket. Skirts, trousers, dresses and waistcoats must be cut from the same cloth as the jacket.
- All skirt and trouser suits must worn with a collared shirt or button up blouse. The shirt or blouse must be of a sufficient length to be comfortably tucked in to the waistband of the trousers or skirt.
- Shirts and blouses should be white in Form 6.
   Alternative colours are permissible in Form 7.
- Jumpers are not a suitable replacement for a shirt or blouse and must go over the shirt or blouse and under the jacket, with the shirt or blouse collar visible.
   Jumpers and tights should all be plain, single.
- Shirts must be worn with a tie. For Form 6 pupils, this should be their House or prefect tie. Form 6 pupils wearing a collared blouse should wear their House badge, and prefect badge where relevant.
- Skirts and dresses must pass the fingertip test i.e. if the student were to stand up straight with their arms by their side, the skirt or dress would not be shorter than their fingertips.
- Jackets must be worn, and shirts and blouses must be tucked in, throughout the school day.
- Top coats and shoes must conform to the 'smart business dress' principle.
- The following fabrics do not conform to the dress code: leather, suede, fur, faux fur, shiny or PVC, satin, plastic, velvet or velour, corduroy, denim or denim style. Further, Bodycon-style skirts and dresses (i.e. 'stretchy', containing a significant amount of Lycra) are not appropriate for this working environment.