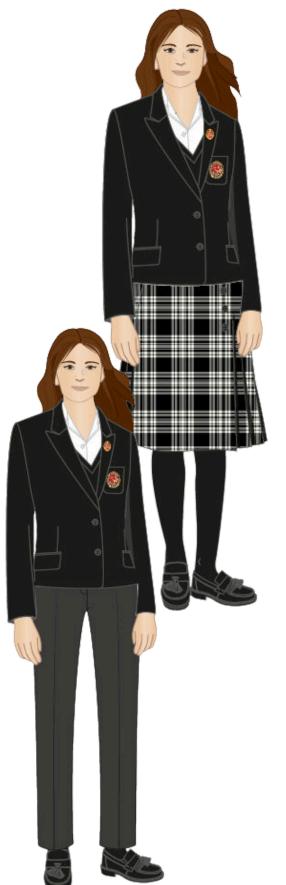

Skirt or trousers worn with a blouse and House Pin. Typically worn in Ancaster and Lincoln.

|            | Dominod                                                                                                                                                                                     |
|------------|---------------------------------------------------------------------------------------------------------------------------------------------------------------------------------------------|
|            | Required                                                                                                                                                                                    |
| $\bigcirc$ | 1 Black Crested Blazer*                                                                                                                                                                     |
| $\bigcirc$ | 1 Black V Neck Long Sleeve Pullover<br>(2 for boarders)                                                                                                                                     |
| <b>(V)</b> | 6 White Blouses (open-neck revere blouse)                                                                                                                                                   |
| Ø          | 2 Oakham School Tartan Kilts* and/or 2 pairs charcoal grey trousers* (Both must be purchased through Schoolblazer)                                                                          |
| Ø          | 1 Plain Dark Coloured Coat (black, navy or charcoal)                                                                                                                                        |
| Ø          | 1 House Pin*                                                                                                                                                                                |
| Ø          | 6 pairs black 70D tights or 6 pairs black knee length socks (with kilts) or 6 pairs black ankle socks (with trousers)                                                                       |
| Ø          | 1 Pair Black Leather Shoes - sturdy and capable of being polished (Heel max 5cm. No ballet style pumps or kitten heeled shoes. No suede, nubuck, patent, canvas, coloured laces or buckles) |
| Ø          | 1 Plain Black Bag for carrying books or Oakham crested rucksack*                                                                                                                            |
| Ø          | 1 Refillable Water Bottle (Oakham School branded bottles are available for purchase from the Sports Centre although any refillable bottle is acceptable.)                                   |
|            | Optional                                                                                                                                                                                    |
| $\bigcirc$ | 1 Oakham Lower School Scarf*                                                                                                                                                                |

<sup>\*</sup>These items can only be purchased through Schoolblazer.

Trousers worn with a shirt and House Tie. Typically worn in Peterborough and Sargants.

|            | Required                                                                                                                                                  |
|------------|-----------------------------------------------------------------------------------------------------------------------------------------------------------|
| <b>(</b>   | 1 Black Crested Blazer*                                                                                                                                   |
| $\bigcirc$ | 1 Black V Neck Long Sleeve Pullover (2 for boarders)                                                                                                      |
| <b>(V)</b> | 6 White Shirts                                                                                                                                            |
| $\bigcirc$ | 2 pairs charcoal grey trousers* (3 for boarders)  Must be purchased through Schoolblazer                                                                  |
| <b>(V)</b> | 1 Plain Dark Coloured Coat (black, navy or charcoal)                                                                                                      |
| <b>(V)</b> | 2 House Ties*                                                                                                                                             |
| $\bigcirc$ | 10 pairs black socks                                                                                                                                      |
| Ø          | 1 Pair Black Leather Shoes - sturdy and capable of being polished (No suede, nubuck, patent, canvas, coloured laces or buckles)                           |
| $\bigcirc$ | 1 Plain Black Bag for carrying books or Oakham crested rucksack*                                                                                          |
| Q          | 1 Refillable Water Bottle (Oakham School branded bottles are available for purchase from the Sports Centre although any refillable bottle is acceptable.) |
|            | Optional                                                                                                                                                  |
| $\bigcirc$ | 1 Oakham Lower School Scarf*                                                                                                                              |