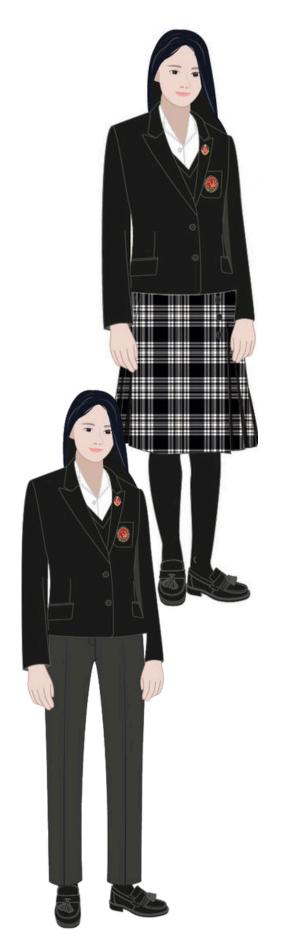

Skirt or trousers worn with a blouse and House Pin. Typically worn in Ancaster and Lincoln.

|            | Dominod                                                                                                                                                                                     |
|------------|---------------------------------------------------------------------------------------------------------------------------------------------------------------------------------------------|
|            | Required                                                                                                                                                                                    |
| $\bigcirc$ | 1 Black Crested Blazer*                                                                                                                                                                     |
| $\bigcirc$ | 1 Black V Neck Long Sleeve Pullover<br>(2 for boarders)                                                                                                                                     |
| <b>(V)</b> | 6 White Blouses (open-neck revere blouse)                                                                                                                                                   |
| Ø          | 2 Oakham School Tartan Kilts* and/or 2 pairs charcoal grey trousers* (Both must be purchased through Schoolblazer)                                                                          |
| Ø          | 1 Plain Dark Coloured Coat (black, navy or charcoal)                                                                                                                                        |
| Ø          | 1 House Pin*                                                                                                                                                                                |
| Ø          | 6 pairs black 70D tights or 6 pairs black knee length socks (with kilts) or 6 pairs black ankle socks (with trousers)                                                                       |
| Ø          | 1 Pair Black Leather Shoes - sturdy and capable of being polished (Heel max 5cm. No ballet style pumps or kitten heeled shoes. No suede, nubuck, patent, canvas, coloured laces or buckles) |
| Ø          | 1 Plain Black Bag for carrying books or Oakham crested rucksack*                                                                                                                            |
| Ø          | 1 Refillable Water Bottle (Oakham School branded bottles are available for purchase from the Sports Centre although any refillable bottle is acceptable.)                                   |
|            | Optional                                                                                                                                                                                    |
| $\bigcirc$ | 1 Oakham Lower School Scarf*                                                                                                                                                                |

<sup>\*</sup>These items can only be purchased through Schoolblazer.

Trousers worn with a shirt and House Tie. Typically worn in Peterborough and Sargants.

|            | Required                                                                                                                                                  |
|------------|-----------------------------------------------------------------------------------------------------------------------------------------------------------|
| <b>(</b>   | 1 Black Crested Blazer*                                                                                                                                   |
| $\bigcirc$ | 1 Black V Neck Long Sleeve Pullover (2 for boarders)                                                                                                      |
| <b>(V)</b> | 6 White Shirts                                                                                                                                            |
| $\bigcirc$ | 2 pairs charcoal grey trousers* (3 for boarders)  Must be purchased through Schoolblazer                                                                  |
| <b>(V)</b> | 1 Plain Dark Coloured Coat (black, navy or charcoal)                                                                                                      |
| <b>(V)</b> | 2 House Ties*                                                                                                                                             |
| $\bigcirc$ | 10 pairs black socks                                                                                                                                      |
| Ø          | 1 Pair Black Leather Shoes - sturdy and capable of being polished (No suede, nubuck, patent, canvas, coloured laces or buckles)                           |
| $\bigcirc$ | 1 Plain Black Bag for carrying books or Oakham crested rucksack*                                                                                          |
| Q          | 1 Refillable Water Bottle (Oakham School branded bottles are available for purchase from the Sports Centre although any refillable bottle is acceptable.) |
|            | Optional                                                                                                                                                  |
| $\bigcirc$ | 1 Oakham Lower School Scarf*                                                                                                                              |