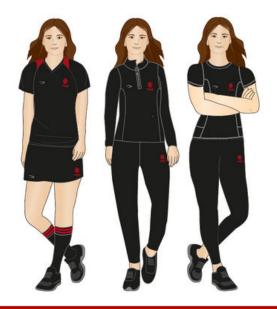

#### PE and Games Kit

- 1 Black crested active jacket\*
- 1 Black crested midlayer top\*
- 1 Black crested fitness t-shirt\*
- 2 Black crested games shirts\*
- 1 Black crested games skort\*
- 1 Black crested PE shorts\* (optional)
- 1 Black crested training pants\*
- 1 Black crested baselayer top\* (optional)
- 1 Black baselayer leggings (optional)
- 1 Black Oakham School crested sub coat\* (optional)
- 2 Pairs Oakham School games socks\*
- 1 Black crested duffel bag for games clothing\*
- 3 Pairs white PE socks
  - 1 Pair trainers with non-marking soles (named on outside)

|            | PE and Games Kit                                          |
|------------|-----------------------------------------------------------|
| <b>(V)</b> | 1 Black crested active jacket*                            |
|            | 1 Black crested midlayer top*                             |
|            | 1 Black crested fitness t-shirt*                          |
|            | 2 Reversible crested games shirts*                        |
|            | 2 Black crested rugby shorts*                             |
|            | 1 Black crested training pants*                           |
|            | 1 Black crested PE shorts*                                |
|            | 1 Black crested baselayer top* (optional)                 |
|            | 1 Black baselayer leggings (optional)                     |
|            | 1 Black crested smock top* (optional)                     |
|            | 1 Black Oakham School crested sub coat* (optional)        |
|            | 2 Pairs Oakham School games socks*                        |
|            | 1 Black crested duffel bag for games clothing*            |
|            | 3 Pairs white PE socks                                    |
|            | 1 Pair trainers with non-marking soles (named on outside) |