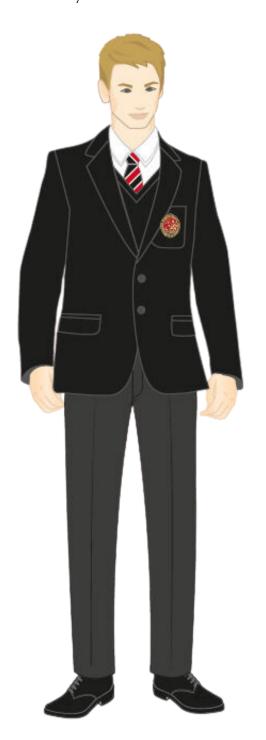

# Upper School Dress Code

Upper School pupils wear suits under the principle of 'smart business wear' and, considering that this is a formal environment which expects its students to be focussed and disciplined, to take themselves and their work seriously.

- All pupils wear two- or three-piece outfits: either a skirt suit, trouser suit, or tailored dress with a matching jacket. Skirts, trousers, dresses and waistcoats must be cut from the same cloth as the jacket.
- All skirt and trouser suits must worn with a collared shirt or button up blouse. The shirt or blouse must be of a sufficient length to be comfortably tucked in to the waistband of the trousers or skirt.
- Shirts and blouses should be white in Form 6.
   Alternative colours are permissible in Form 7.
- Jumpers are not a suitable replacement for a shirt or blouse and must go over the shirt or blouse and under the jacket, with the shirt or blouse collar visible.
   Jumpers and tights should all be plain, single.
- Shirts must be worn with a tie. For Form 6 pupils, this should be their House or prefect tie. Form 6 pupils wearing a collared blouse should wear their House badge, and prefect badge where relevant.
- Skirts and dresses must pass the fingertip test i.e. if the student were to stand up straight with their arms by their side, the skirt or dress would not be shorter than their fingertips.
- Jackets must be worn, and shirts and blouses must be tucked in, throughout the school day.
- Top coats and shoes must conform to the 'smart business dress' principle.
- The following fabrics do not conform to the dress code: leather, suede, fur, faux fur, shiny or PVC, satin, plastic, velvet or velour, corduroy, denim or denim style. Further, Bodycon-style skirts and dresses (i.e. 'stretchy', containing a significant amount of Lycra) are not appropriate for this working environment.