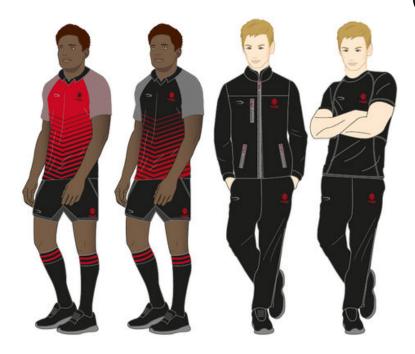

#### PE and Games Kit

- 1 Black crested active jacket\*
- 1 Black crested midlayer top\*
- 1 Black crested fitness t-shirt\*
- 2 Black crested games shirts\*
- 1 Black crested games skort\*
- 1 Black crested PE shorts\* (optional)
- 1 Black crested training pants\*
- 1 Black crested baselayer top\* (optional)
- 1 Black baselayer leggings (optional)
- 1 Black Oakham School crested sub coat\* (optional)
- 2 Pairs Oakham School games socks\*
- 1 Black crested duffel bag for games clothing\*
- 3 Pairs white PE socks
  - 1 Pair trainers with non-marking soles (named on outside)

|            | PE and Games Kit                                          |
|------------|-----------------------------------------------------------|
| <b>(V)</b> | 1 Black crested active jacket*                            |
|            | 1 Black crested midlayer top*                             |
|            | 1 Black crested fitness t-shirt*                          |
|            | 2 Reversible crested games shirts*                        |
|            | 2 Black crested rugby shorts*                             |
|            | 1 Black crested training pants*                           |
|            | 1 Black crested PE shorts*                                |
|            | 1 Black crested baselayer top* (optional)                 |
|            | 1 Black baselayer leggings (optional)                     |
|            | 1 Black crested smock top* (optional)                     |
|            | 1 Black Oakham School crested sub coat* (optional)        |
|            | 2 Pairs Oakham School games socks*                        |
|            | 1 Black crested duffel bag for games clothing*            |
|            | 3 Pairs white PE socks                                    |
|            | 1 Pair trainers with non-marking soles (named on outside) |

## Games Kit

| PE and Gar | mes Kit |
|------------|---------|

- 1 Black crested active jacket\*
  - 1 Black crested midlayer top\*
- 1 Black crested fitness t-shirt\*
  - 2 Reversible crested games shirts\*
- 2 Black crested rugby shorts\*
  - 1 Black crested training pants\*
  - 1 Black crested PE shorts\*
- 1 Black crested pro-fit training pants\* (optional)
  - 1 Black crested baselayer top\* (optional)
  - 1 Black baselayer leggings (optional)
  - 1 Black crested smock top\* (optional)
  - 1 Black Oakham School crested sub coat\* (optional)
- 2 Pairs Oakham School games socks\*
  - 1 Black crested duffel bag for games clothing\*
  - 3 Pairs white PE socks
  - 1 Pair trainers with non-marking soles (named on outside)

## Games Kit

The sports kit required will depend on which sport your child selects. We recommend you start with a core kit (see red ticks below), plus other relevant items as listed.

|            | PE and Games Kit                                          |
|------------|-----------------------------------------------------------|
|            | 1 Black crested active jacket*                            |
|            | 1 Black crested midlayer top*                             |
| $\bigcirc$ | 1 Black crested fitness t-shirt*                          |
|            | 2 Reversible crested games shirts*                        |
|            | 2 Black crested rugby shorts*                             |
| $\otimes$  | 1 Black crested training pants or leggings*               |
|            | 1 Black crested PE shorts or skort*                       |
|            | 1 Black crested pro-fit training pants* (optional)        |
|            | 1 Black crested baselayer top* (optional)                 |
|            | 1 Black baselayer leggings (optional)                     |
|            | 1 Black crested smock top* (optional)                     |
|            | 1 Black Oakham School crested sub coat* (optional)        |
|            | 2 Pairs Oakham School games socks*                        |
|            | 1 Black crested duffel bag for games clothing*            |
|            | 3 Pairs white PE socks                                    |
|            | 1 Pair trainers with non-marking soles (named on outside) |