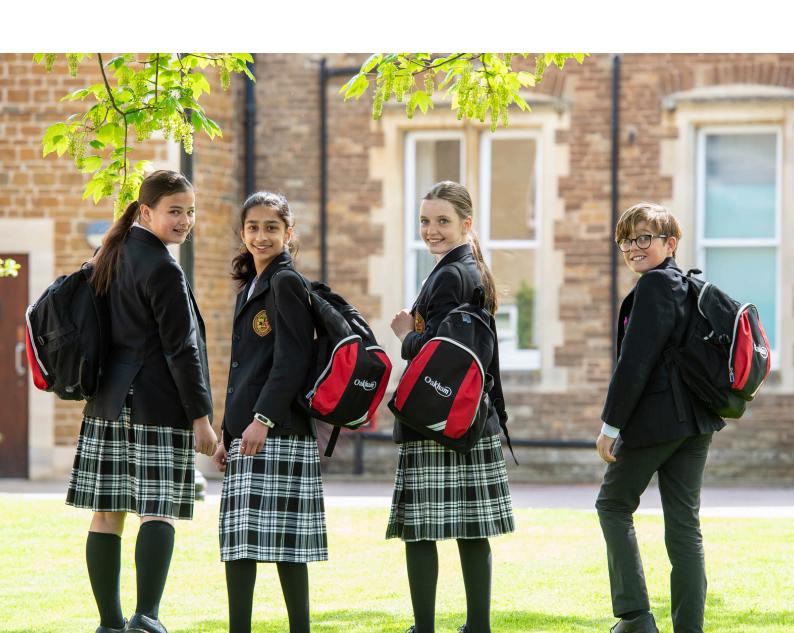

## School Uniform

# Uniform A

Gunthorpe

Hambleton

**Buchanans** 

Rushebrookes Ste

Skirt or trousers worn with a blouse and House Pin. Typically worn in Gunthorpe, Hambleton, Buchanans, Rushebrookes and Stevens.

|            | Required                                                                                                                                                                                    |
|------------|---------------------------------------------------------------------------------------------------------------------------------------------------------------------------------------------|
|            | Keyuneu                                                                                                                                                                                     |
| Ø          | 1 Black Crested Blazer*                                                                                                                                                                     |
| $\bigcirc$ | 1 Black V Neck Long Sleeve Pullover (2 for boarders)                                                                                                                                        |
| <b>(V)</b> | 6 White Blouses (open-neck revere blouse)                                                                                                                                                   |
| $\bigcirc$ | 1 Oakham School Tartan Kilt* and/or 1 pair charcoal grey trousers* (Both must be purchased through Schoolblazer)                                                                            |
| $\bigcirc$ | 1 Plain Dark Coloured Coat (black, navy or charcoal)                                                                                                                                        |
| <b>(V)</b> | 1 House Pin*                                                                                                                                                                                |
| $\bigcirc$ | 6 pairs black 70D tights or 6 pairs black knee length socks (with kilts) or 6 pairs black ankle socks (with trousers)                                                                       |
| $\bigcirc$ | 1 Pair Black Leather Shoes - sturdy and capable of being polished (Heel max 5cm. No ballet style pumps or kitten heeled shoes. No suede, nubuck, patent, canvas, coloured laces or buckles) |
| Q          | 1 Plain bag/rucksack for carrying books (black, navy or charcoal)                                                                                                                           |
| Ø          | 1 Refillable Water Bottle (Oakham School branded bottles are available for purchase from the Sports Centre although any refillable bottle is acceptable.)                                   |
|            | Optional                                                                                                                                                                                    |
| $\bigcirc$ | 1 Oakham School Scarf*                                                                                                                                                                      |
| (V)        | 1 Oakham School Golf Umbrella*                                                                                                                                                              |