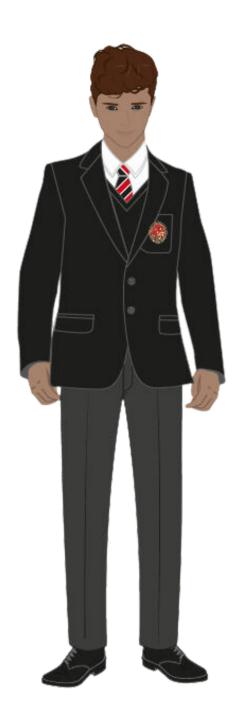

# Upper School Dress Code

Upper School pupils wear suits under the principle of 'smart business wear' and, considering that this is a formal environment which expects its students to be focussed and disciplined, to take themselves and their work seriously.

- All pupils wear two- or three-piece outfits: either a skirt suit, trouser suit, or tailored dress with a matching jacket. Skirts, trousers, dresses and waistcoats must be cut from the same cloth as the jacket.
- All skirt and trouser suits must worn with a collared shirt or button up blouse. The shirt or blouse must be of a sufficient length to be comfortably tucked in to the waistband of the trousers or skirt.
- Shirts and blouses should be white in Form 6.
   Alternative colours are permissible in Form 7.
- Jumpers are not a suitable replacement for a shirt or blouse and must go over the shirt or blouse and under the jacket, with the shirt or blouse collar visible.
   Jumpers and tights should all be plain, single.
- Shirts must be worn with a tie. For Form 6 pupils, this should be their House or prefect tie. Form 6 pupils wearing a collared blouse should wear their House badge, and prefect badge where relevant.
- Skirts and dresses must pass the fingertip test i.e. if the student were to stand up straight with their arms by their side, the skirt or dress would not be shorter than their fingertips.
- Jackets must be worn, and shirts and blouses must be tucked in, throughout the school day.
- Top coats and shoes must conform to the 'smart business dress' principle.
- The following fabrics do not conform to the dress code: leather, suede, fur, faux fur, shiny or PVC, satin, plastic, velvet or velour, corduroy, denim or denim style. Further, Bodycon-style skirts and dresses (i.e. 'stretchy', containing a significant amount of Lycra) are not appropriate for this working environment.