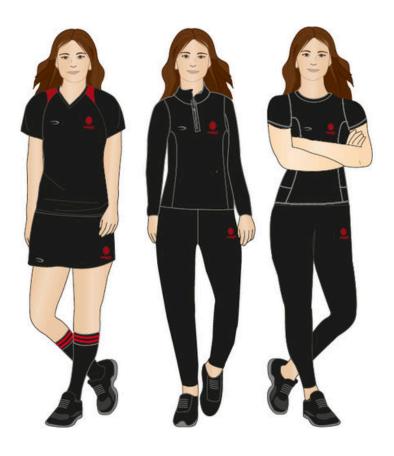

#### PE and Games Kit

- 1 Black crested active jacket\*
- 1 Black crested midlayer top\*
- 1 Black crested fitness t-shirt\*
- 2 Black crested games shirts\*
- 1 Black crested games skort\*
- 1 Black crested PE shorts\* (optional)
- 1 Black crested training pants\*
- 1 Black crested baselayer top\* (optional)
- 1 Black baselayer leggings (optional)
- 1 Black Oakham School crested sub coat\* (optional)
- 2 Pairs Oakham School games socks\*
- 1 Black crested duffel bag for games clothing\*
- 3 Pairs white PE socks
  - 1 Pair trainers with non-marking soles (named on outside)

|            | PE and Games Kit                                          |
|------------|-----------------------------------------------------------|
| <b>(V)</b> | 1 Black crested active jacket*                            |
|            | 1 Black crested midlayer top*                             |
|            | 1 Black crested fitness t-shirt*                          |
|            | 2 Reversible crested games shirts*                        |
|            | 2 Black crested rugby shorts*                             |
|            | 1 Black crested training pants*                           |
|            | 1 Black crested PE shorts*                                |
|            | 1 Black crested baselayer top* (optional)                 |
|            | 1 Black baselayer leggings (optional)                     |
|            | 1 Black crested smock top* (optional)                     |
|            | 1 Black Oakham School crested sub coat* (optional)        |
|            | 2 Pairs Oakham School games socks*                        |
|            | 1 Black crested duffel bag for games clothing*            |
|            | 3 Pairs white PE socks                                    |
|            | 1 Pair trainers with non-marking soles (named on outside) |